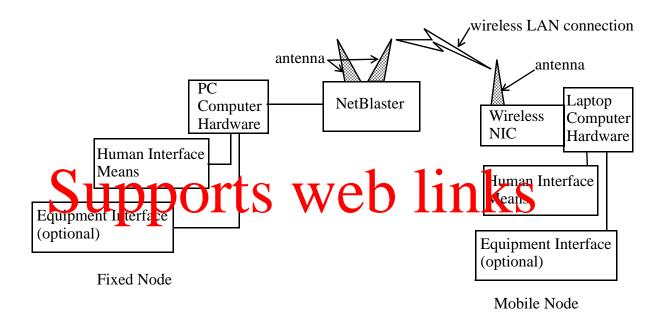

## Equipment Interface can be:

interface to music storage and playing equipment

interface to automobile system data gathering and diagnostic equipment

interface to gas station pumping and billing equipment

interface to equipment for communication of purchase requests to store personnel

interface to video storage and playing equipment

interface to equipment for storing software

interface to emergency alarm equipment

interface to cellular, pager, wire-line, or other telecommunication equipment

interface to a vehicle's clock

interface to dry-cleaner clothes moving and counter delivery equipment

and various other diverse equipment

Figure 1. Illustration of Possible Mobile Wireless Local Area Components.