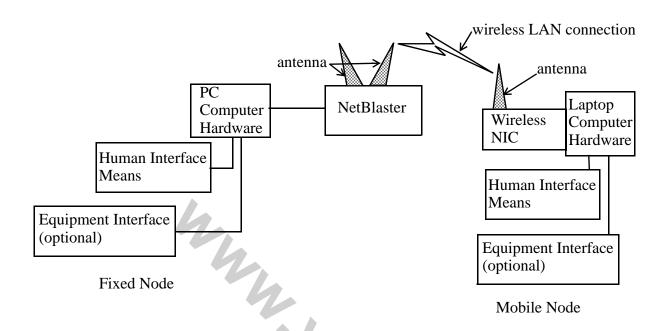

## Equipment Interface can be:

interface to music storage and playing equipment

interface to automobile system data gathering and diagnostic equipment

interface to gas station pumping and billing equipment

interface to equipment for communication of purchase requests to store personnel

interface to video storage and playing equipment

interface to equipment for storing software

interface to emergency alarm equipment

interface to cellular, pager, wire-line, or other telecommunication equipment

interface to a vehicle's clock

interface to dry-cleaner clothes moving and counter delivery equipment

and various other diverse equipment

Figure 1. Illustration of Possible Mobile Wireless Local Area Components.