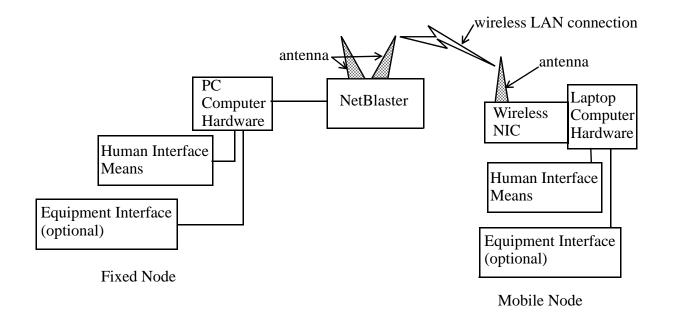

Equipment Interface can be:

verypdf.com inc

interface to music storage and playing equipment

interface to automobile system data gathering and diagnostic equipment

interface to gas station pumping and billing equipment

interface to equipment for communication of purchase requests to store personnel

interface to video storage and playing equipment

interface to equipment for storing software

interface to emergency alarm equipment

interface to cellular, pager, wire-line, or other telecommunication equipment

interface to a vehicle's clock

interface to dry-cleaner clothes moving and counter delivery equipment

and various other diverse equipment

Figure 1. Illustration of Possible Mobile Wireless Local Area Components.